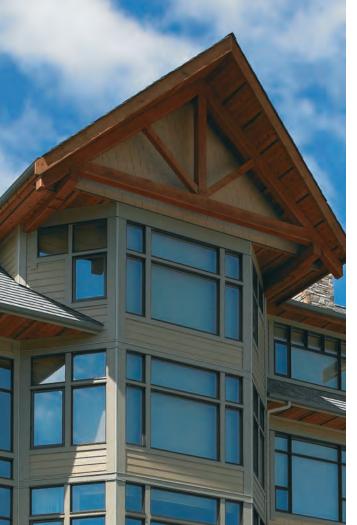

## **Superior Aluminum Cladding**

Loewen uses pre-finished extruded aluminum cladding for our painted and anodized finishes to protect window and door exteriors and eliminate the need for painting. Our thick extruded aluminum cladding retains its shape, resists denting and lasts longer than roll-formed aluminum.

In addition, it's superior tactile rigidity adds to the overall strength of each window or door, minimizing fading and cracking caused by temperature-induced expansion and contraction.

The broad variation in Loewen sizes, shapes and designs and the demanding environmental conditions that our product encounters require an alloy that has the ability to:

- Withstand serious impact without sustaining damage
- Allow intricate extrusion detailing
- Provide the malleability necessary to clad many sizes and shapes
- Deliver unequaled environmental durability
- Provide a stable substrate that enhances colorfast paint performance