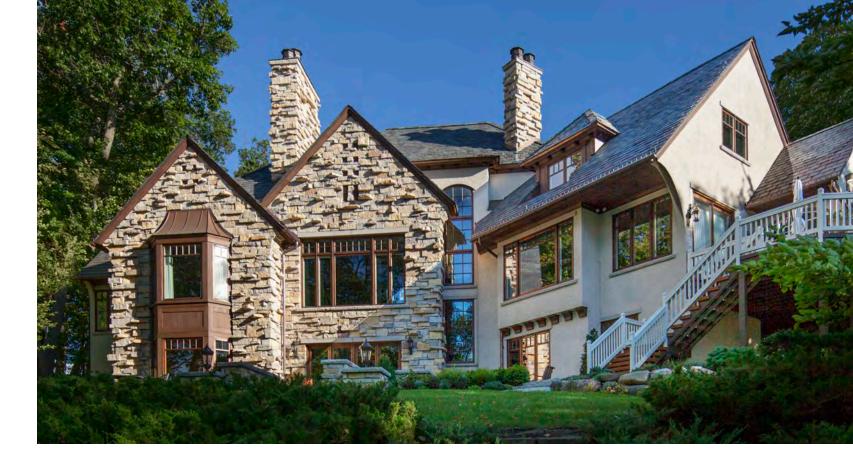

# Copper & **Bronze Cladding**

## **Cyprium**

The Cyprium Collection features copper and bronze clad windows and doors that are unique in design and artisanal in detail. The handwrought living surfaces develop distinctive patinas that adopt and define the individual aesthetic character of the homes to which they belong. Patinas are treasured as a mark of lasting value, as each patina is ever changing.