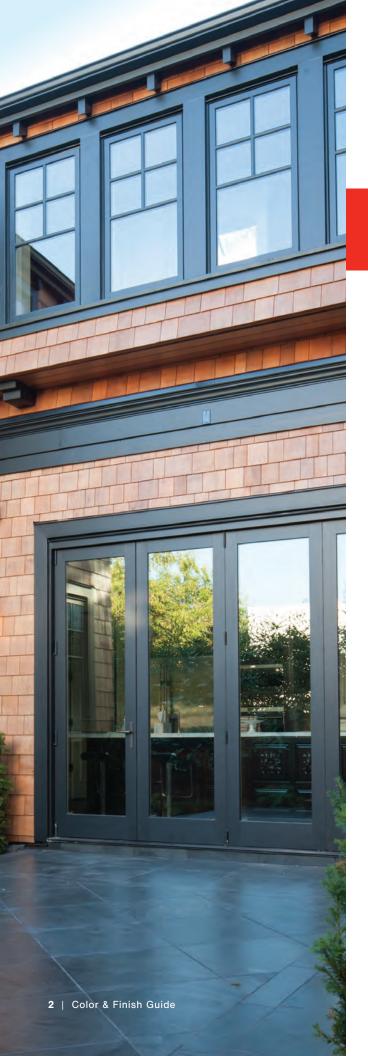

## **Superior Aluminum Cladding**

Loewen uses pre-finished extruded aluminum cladding for our painted and anodized finishes to protect window and door exteriors and eliminate the need for painting. Our thick extruded aluminum cladding retains its shape, resists denting and lasts longer than roll-formed aluminum.

In addition, it's superior tactile rigidity adds to the overall strength of each window or door, minimizing fading and cracking caused by temperature-induced expansion and contraction.

The broad variation in Loewen sizes, shapes and designs and the demanding environmental conditions that our product encounters require an alloy that has the ability to: