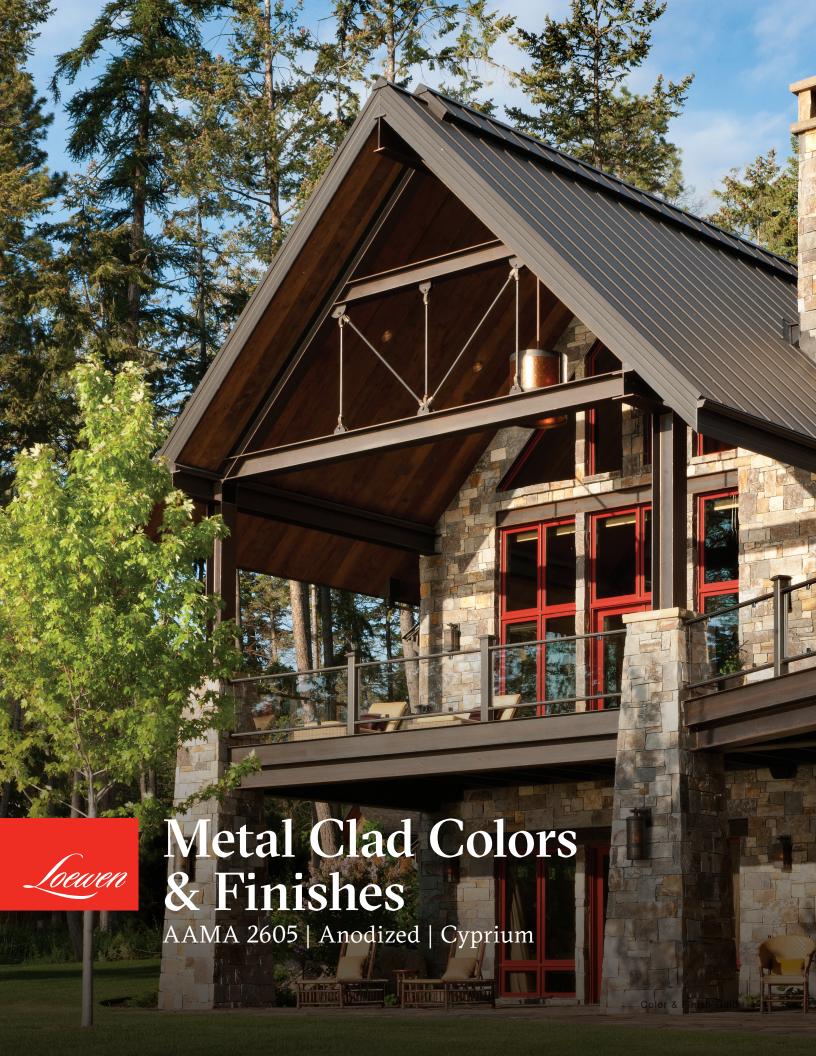

# Color & Cladding Guide

## **Superior Aluminum Cladding**

Loewen uses pre-finished extruded aluminum cladding for our painted and anodized finishes to protect window and door exteriors and eliminate the need for painting. Our thick extruded aluminum cladding retains its shape, resists denting and lasts longer than roll-formed aluminum.

In addition, it's superior tactile rigidity adds to the overall strength of each window or door, minimizing fading and cracking caused by temperature-induced expansion and contraction.

The broad variation in Loewen sizes, shapes and designs and the demanding environmental conditions that our product encounters require an alloy that has the ability to:

- Withstand serious impact without sustaining damage
- Allow intricate extrusion detailing
- Provi